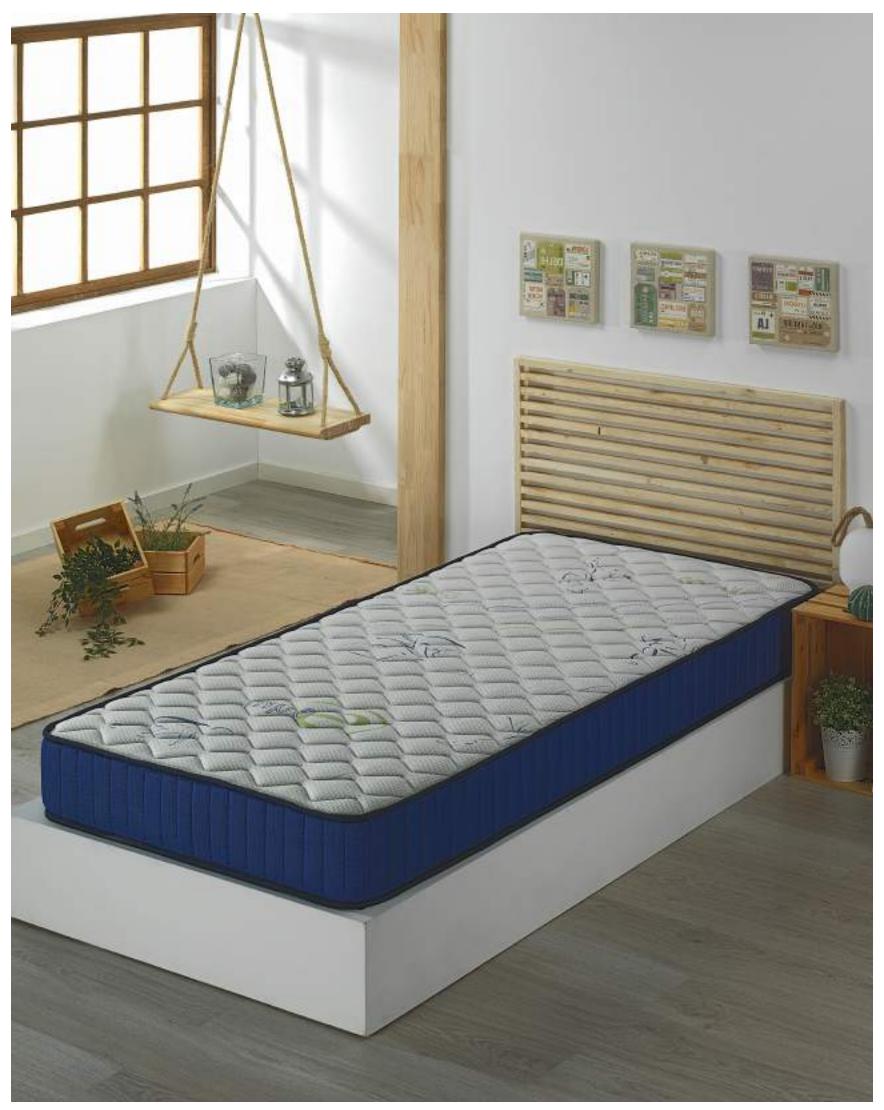

### LEÓN INVIERNO/VERANO

**LEÓN** model is a juvenile mattress which thanks to its **2cm memory foam material**, helps to get a perfect rest.