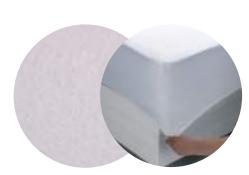

### Don Algodón Mattress Protector 100% Cotton

#### BREATHABLE AND WATERPROOF P.U.

Border made of stretchable fabric to fit different mattress heights. (max +/- 30 cm) We all know cotton properties but there is a lot of difference between 2 cotton yarns. The yarns used on this fabric are much thinner than most of the used in the market. In addition, the tight binding provides a temperature suitable for each season.

Body temperature adjustable

80

200