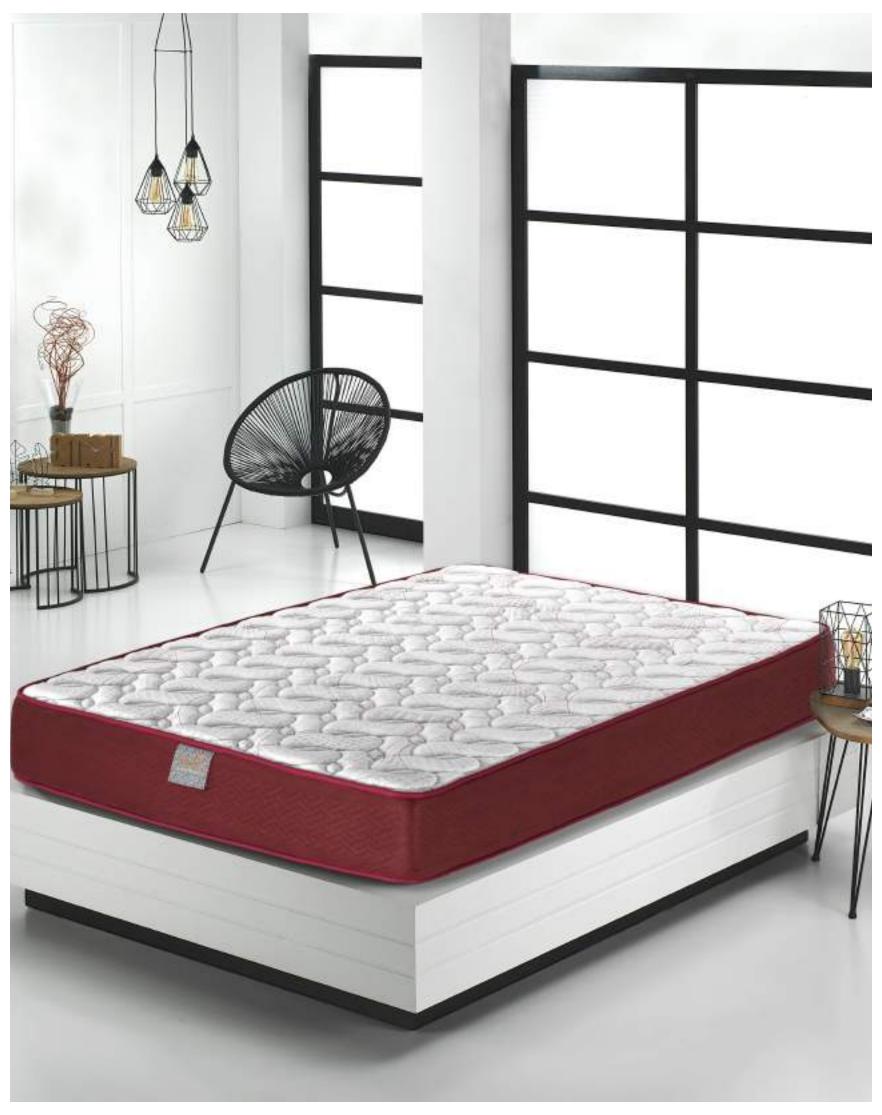

## CONFORT - VISCO

**CONFORT-VISCO** mattress has a structure of **memory foam material thermosensitive 6 cm thickness**, getting the mattress to adapt to each part of the body with any pressure according to the ergonomic needs.

Eliocel 17cm. 30Kg/m³+ Memory foam 3 cm 50 Kg/m<sup>3</sup>

Non Woven Fabric Anti-Allergic Fibreblock Tejido Strech