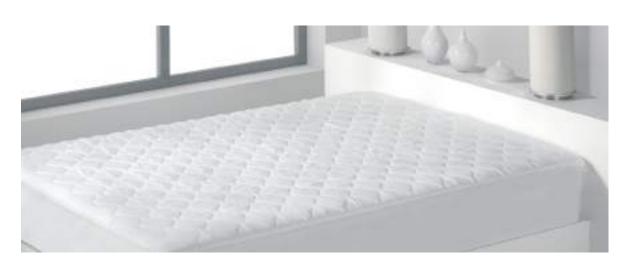

### Don Algodón Mattress Protector 100% Terrycloth

#### 160 G BREATHABLE & WATERPROOF P.U.

Border made of stretchable fabric to fit different mattress heights. (max +/- 30 cm)

High quality cotton with very good absorbent properties

P.U. reverse providing waterproof qualities and breathability

Anti-mites treatment

SIZES: Lengths suitable for 190 and 200 cm

105 135 150 160 180 200