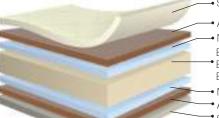

Eliocel 17cm. 30Kg/m³+ Memory foam 3 cm 50 Kg/m<sup>3</sup>

Non Woven Fabric Anti-Allergic Fibreblock Tejido Strech