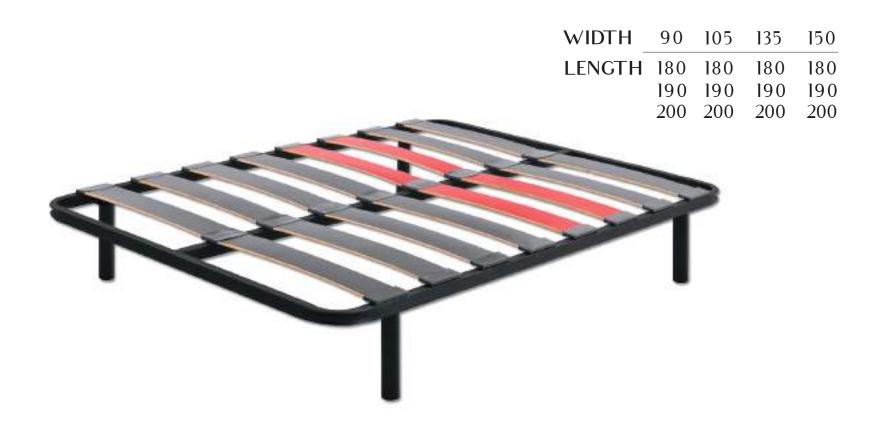

### Slat Matterss Base With Wide Slats

## VISCOELASTIC - PUR

Mattress made with open microcell Eliocel and **3cm of thermoregulathory memory foam.**It provides a perfect adaptability allowing a healthy and comfortable rest.

| WIDTH  | 90  | 105 | 135 | 150 | 160 | 180 | 200 |
|--------|-----|-----|-----|-----|-----|-----|-----|
| LENGTH | 180 | 180 | 180 | 180 | _   | _   | _   |
|        | 190 | 190 | 190 | 190 | 190 | 190 | 190 |
|        | 200 | 200 | 200 | 200 | 200 | 200 | 200 |