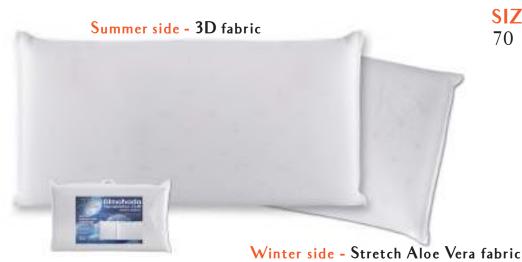

### Memory Foam-Clim Pillow

Breathable, thermosensitive memory foam pillow. Winter side with stretch Aloe Vera fabric. Summer side with 3D 100% breathable fabric that allows the circulation of the air contributing to a fresh and healthy rest in summer.

#### **SIZES**

90 105 150

#### **SUMMER / WINTER**