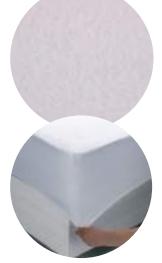

### Don Algodón Mattress Protector 100% Cotton

#### BREATHABLE AND WATERPROOF P.U.

Border made of stretchable fabric to fit different mattress heights. (max +/- 30 cm) We all know cotton properties but there is a lot of difference between 2 cotton yarns. The yarns used on this fabric are much thinner than most of the used in the market. In addition, the tight binding provides a temperature suitable for each season.

Body temperature adjustable

80

200