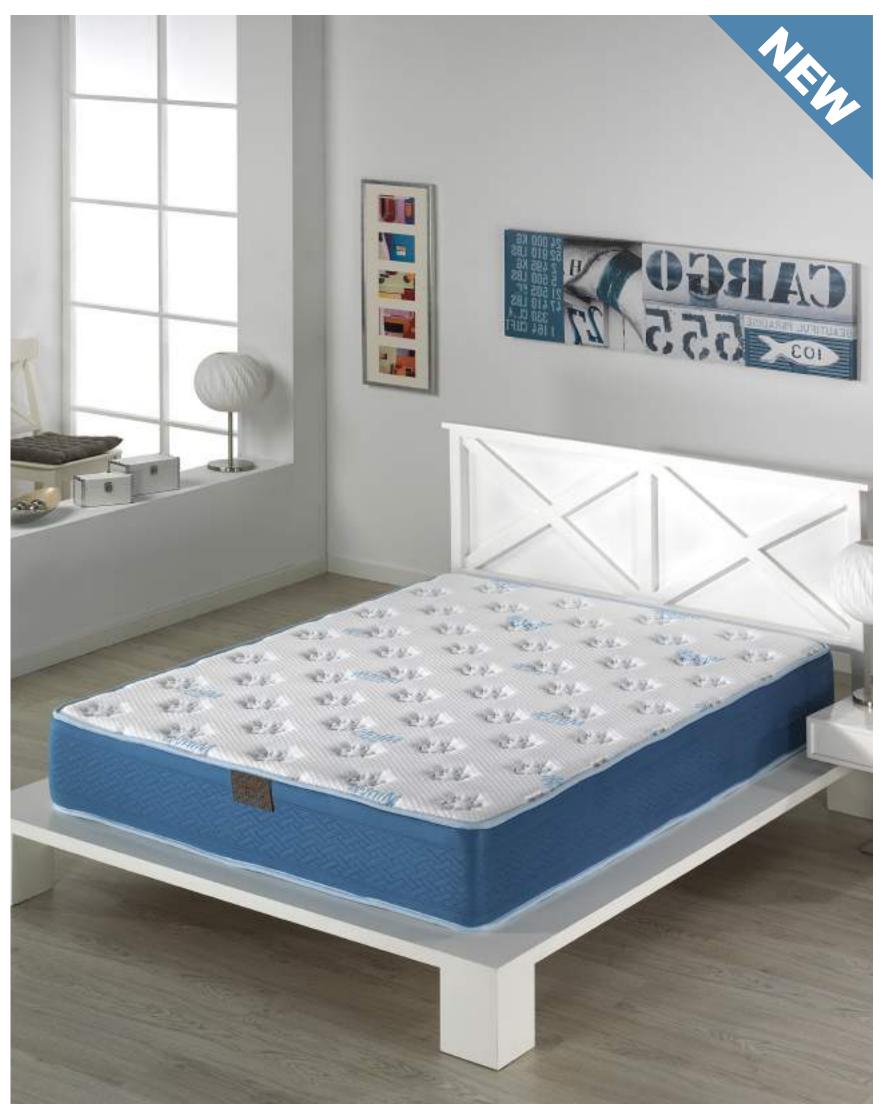

# SENATOR

**SENATOR** mattress has a specific core with 3 different resting zones with transversal perforation providing a better ventilation and adaptation to our body. The first resting zone has 2cm memory foam The second one is made of a base of eliocel in order to improve the ergonomics of the memory foam. The third zone act as support of the previous two in order to get an optimal comfort.

Due to the different resting zones, it obtains **6cm of memory foam.** 