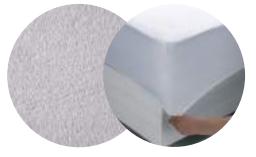

### Don Algodón Mattress Protector 100% Terrycloth

#### 160 G BREATHABLE & WATERPROOF P.U.

Border made of stretchable fabric to fit different mattress heights. (max +/- 30 cm)

High quality cotton with very good absorbent properties

P.U. reverse providing waterproof qualities and breathability

Anti-mites treatment

SIZES: Lengths suitable for 190 and 200 cm

105 135 150 160 180 200