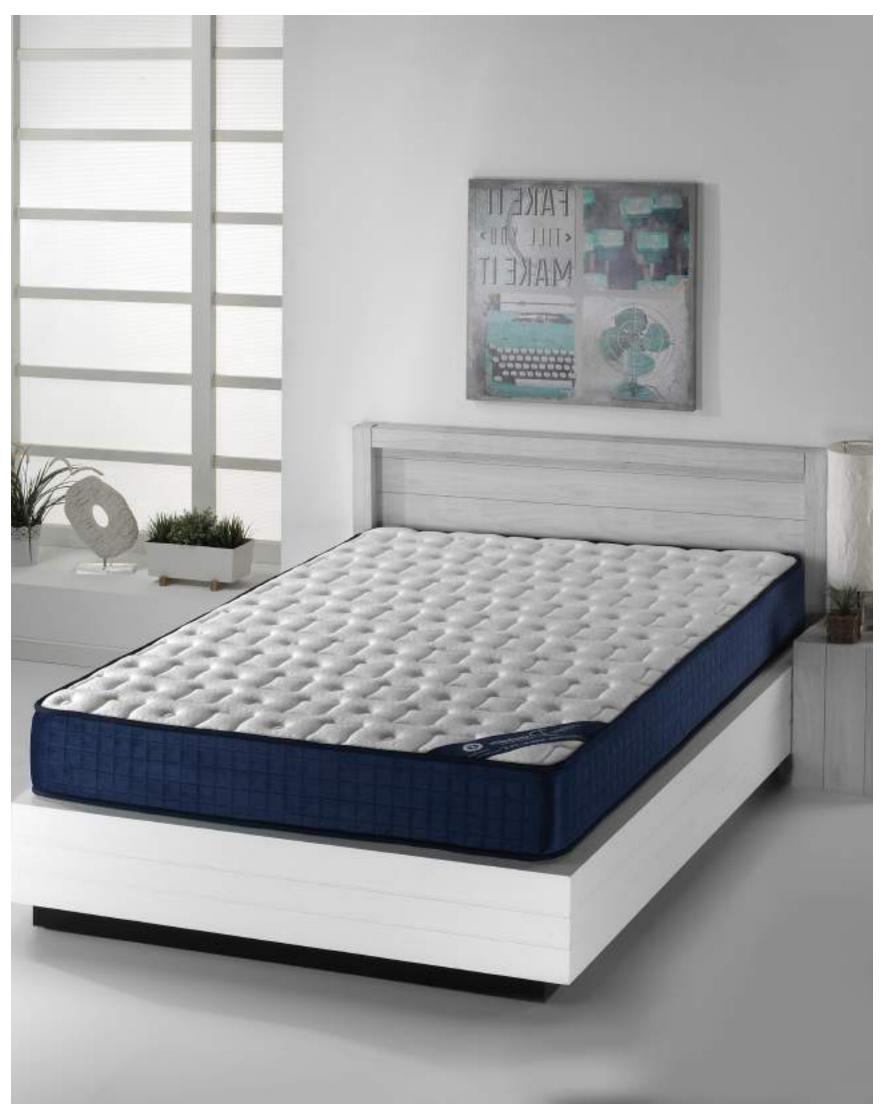

## CONFORT - VISCO

**CONFORT-VISCO** mattress has a structure of **memory foam material thermosensitive 6 cm thickness**, getting the mattress to adapt to each part of the body with any pressure according to the ergonomic needs.