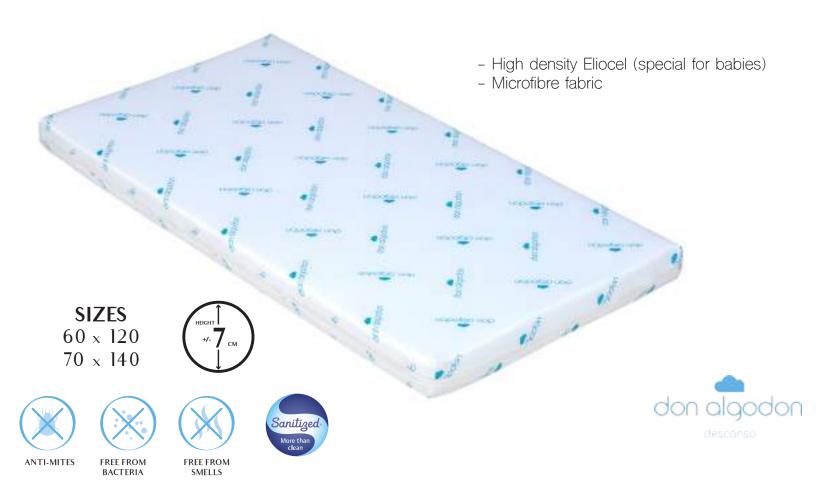

### Eliocel Baby Mattress

Core and fabrics are Sanitized treated which make a mattresses against all types of bacteria and mites.

- High density Eliocel (special for babies)
- Microfibre fabric

**SIZES**  $60 \times 120$  $70 \times 140$ 