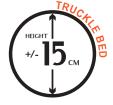

Available in 15 cm height for truckle beds

WIDTH 80 90 LENGTH 180 180 190 190 200

→ Stretch Fabric

→ Anti-Allergic Fibreblock

Non Woven Fabric

Eliocel 12 cm. (15cm. Hideaway Bed Height) 30 Kg/m³

Eliocel 16 cm. (19cm. Height) 30 Kg/m³