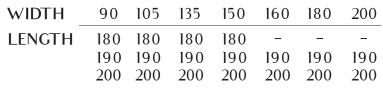

| WIDTH  | 90  | 105 | 135 | 150 | 160 | 180 | 200 |
|--------|-----|-----|-----|-----|-----|-----|-----|
| LENGTH | 180 | 180 | 180 | 180 | -   | -   | _   |
|        | 190 | 190 | 190 | 190 | 190 | 190 | 190 |
|        | 200 | 200 | 200 | 200 | 200 | 200 | 200 |