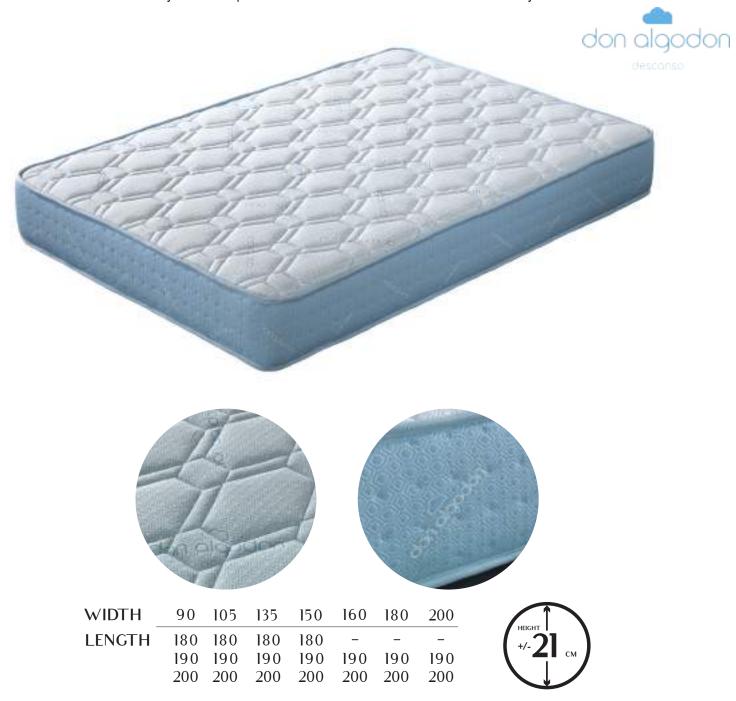

| WIDTH  | 90  | 105 | 135 | 150 | 160 | 180 | 200 |
|--------|-----|-----|-----|-----|-----|-----|-----|
| LENGTH | 180 | 180 | 180 | 180 | -   | -   | _   |
|        | 190 | 190 | 190 | 190 | 190 | 190 | 190 |
|        | 200 | 200 | 200 | 200 | 200 | 200 | 200 |