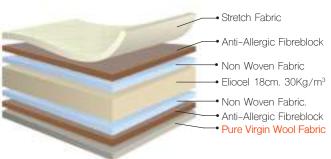

### ORTHOPAEDIC - WOOL

### WINTER / SUMMER

ORTHOPAEDIC-WOOL mattress is made of eliocel HR block with an open cellular structure that provides an excellent breathability. Cotton stretch fabric on summer side and pure virgin wool on winter side.