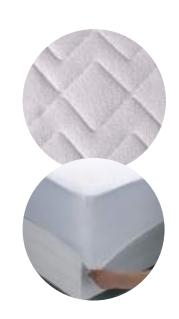

### Don Algodón Mattress Protector 100% Terrycloth

#### 160 G BREATHABLE & WATERPROOF P.U.

Border made of stretchable fabric to fit different mattress heights. (max +/- 30 cm)

High quality cotton with very good absorbent properties

P.U. reverse providing waterproof qualities and breathability

Anti-mites treatment

SIZES: Lengths suitable for 190 and 200 cm

105 135 150 160 180 200