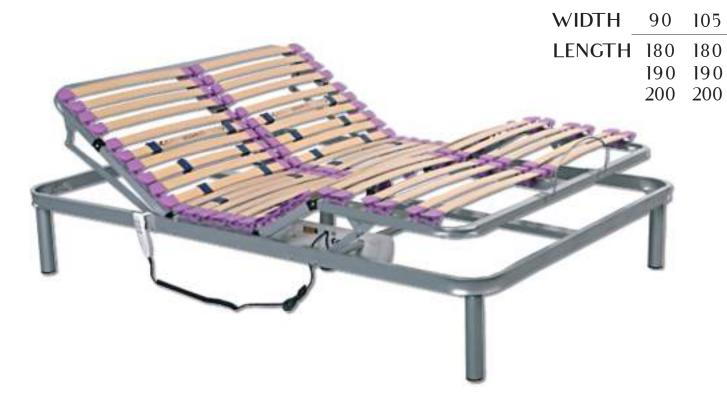

### Electrical Articulated Slat Mattress Base

• 5 Points of articulation • Central regulators of firmness

Swivel rubber pads