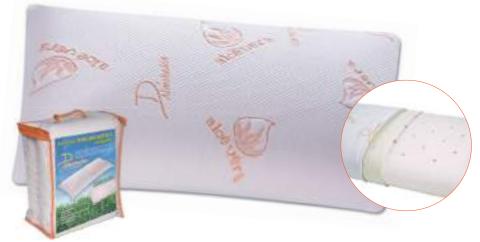

### Guay Pillow

Pillow with one pillowcase and high firmness, anti-mites, anti-allergic, washable and rolled packed to save space.

- Filling: Hollow polyester fibre 7D 32mm. conjugate siliconized.
- Outer fabric: Smooth Microfibre.

#### **SIZES**

70 75 80 90 105 120 135 150