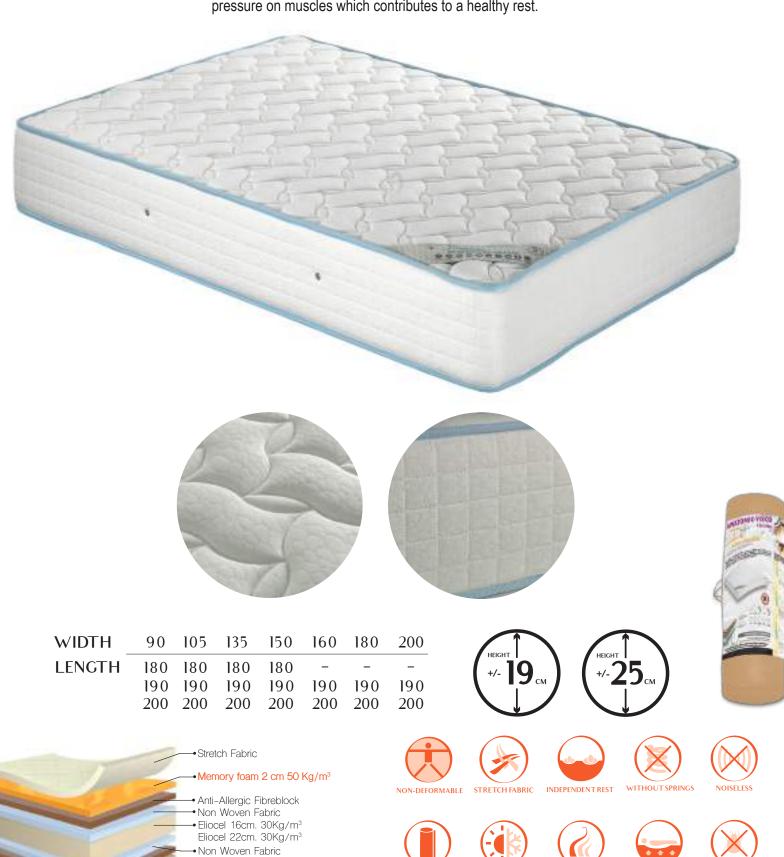

## ANATOMIC - VISCO

### AVAILABLE IN SEVERAL HEIGHTS

**ANATOMIC-VISCO** mattress combines perfectly the firmness of its core nucleus with the comfort of the **2cm memory foam.** Thanks to its thermosensitivity to the body and room temperature, it avoids any additional pressure on muscles which contributes to a healthy rest.

Anti-Allergic Fibreblock Stretch Fabric