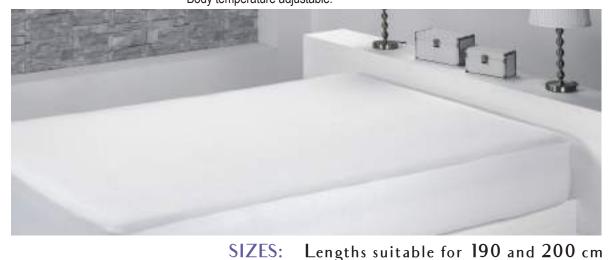

### Don Algodón Mattress Protector 100% Terrycloth

#### 160 G BREATHABLE & WATERPROOF P.U.

Border made of stretchable fabric to fit different mattress heights. (max +/- 30 cm)

High quality cotton with very good absorbent properties

P.U. reverse providing waterproof qualities and breathability

Anti-mites treatment

SIZES: Lengths suitable for 190 and 200 cm

105 135 150 160 180 200