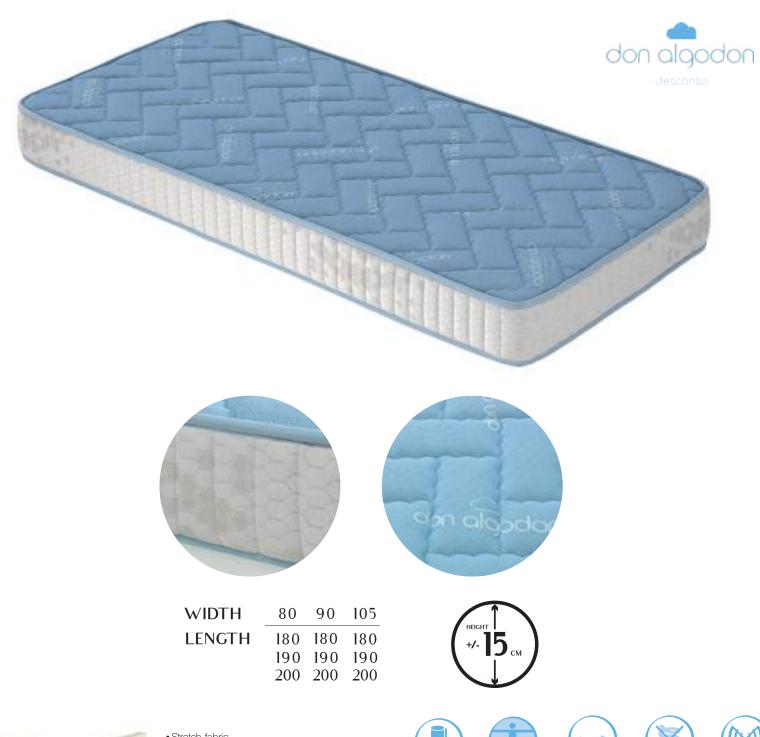

# NUBE

**NUBE** model is the most exclusive mattress from **DON ALGODON** range. It is produced using top materials quality and a structure of 4cm memory foam which provides a greater adaptability and comfort.

# **ESTRELLA**

**ESTRELLA** mattress combines perfectly the firmness of its core nucleus with the comfort of the memory foam 2cm thickness. Thanks to its thermosensitivity to the body and room temperature, it avoids any additional pressure on muscles which contributes to a healthy rest.

# NIEVE

**NIEVE** mattress is the youngest at **Don Algodon** family. It is a mattress made using high quality materials. Its interior consists of a very flexible and non-deformable eliocel. Its breathable 3D fabric will help to have a healthy, natural and comfortable rest.