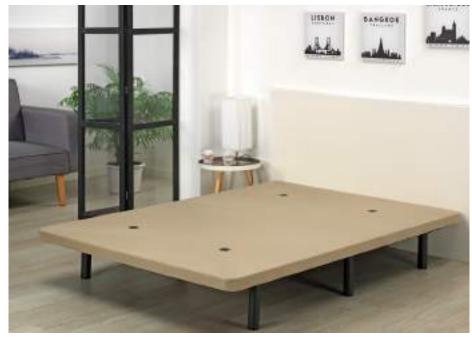

#### Breathable Bed Base

135

180

190

200

150

180

190

200

Upholstered bed base with 3D fabric. Drilled board to get the best mattress breathability. It includes screwed-in legs (25 cm height)

|        | 4 legs |     | 6 legs |     |
|--------|--------|-----|--------|-----|
| WIDTH  | 90     | 105 | 135    | 150 |
| LENGTH | 180    | 180 | 180    | 180 |
|        | 190    | 190 | 190    | 190 |
|        | 200    | 200 | 200    | 200 |