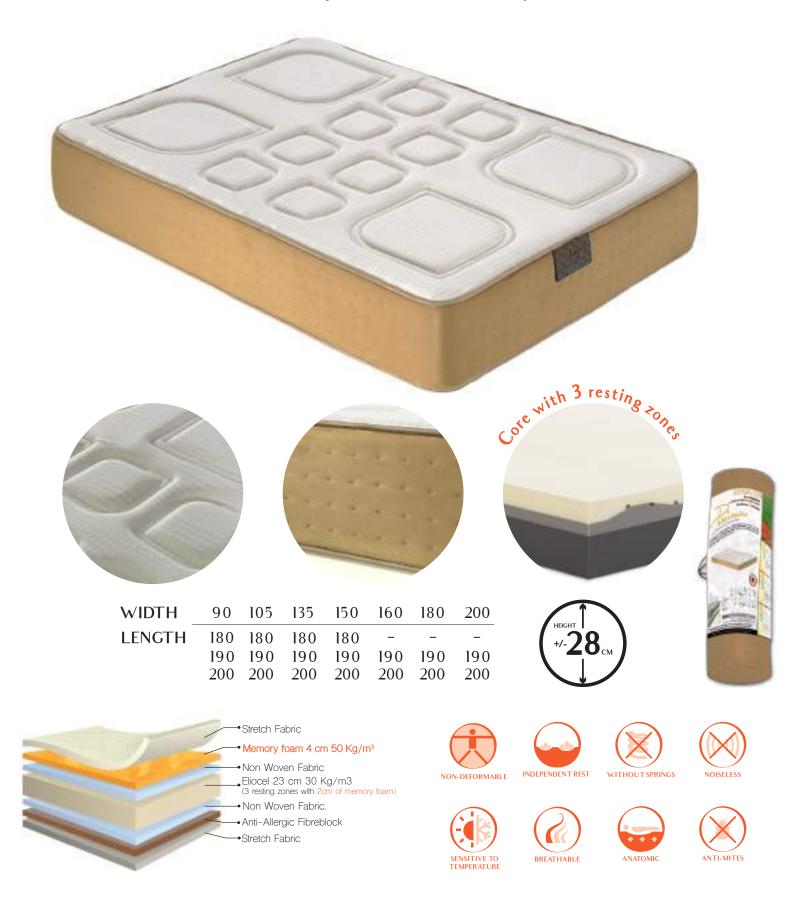

# SENATOR

**SENATOR** mattress has a specific core with 3 different resting zones with transversal perforation providing a better ventilation and adaptation to our body. The first resting zone has 2cm memory foam The second one is made of a base of eliocel in order to improve the ergonomics of the memory foam. The third zone act as support of the previous two in order to get an optimal comfort.

Due to the different resting zones, it obtains **6cm of memory foam.** 