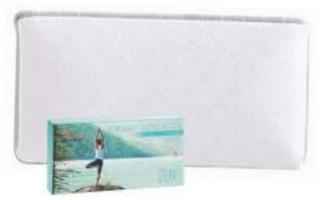

#### Zen Pillow

Thanks to the active carbon, ZEN pillow eliminates the negative charge from the static electricity generated during the day, providing greater muscles relaxation while sleeping. It reacts to the body sweat and eliminates the bad smell as well as humidity caused by a normal use, avoiding the formation of molds ad bacteria.

#### **SIZES**

90 105