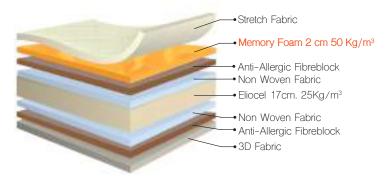

# SENATOR

**SENATOR** mattress has a specific core with 3 different resting zones with transversal perforation providing a better ventilation and adaptation to our body. The first resting zone has 2cm memory foam The second one is made of a base of eliocel in order to improve the ergonomics of the memory foam. The third zone act as support of the previous two in order to get an optimal comfort.

Due to the different resting zones, it obtains **6cm of memory foam.** 