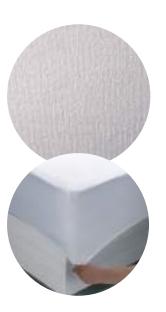

### Don Algodón Mattress Protector 100% Terrycloth

#### 160 G BREATHABLE & WATERPROOF P.U.

Border made of stretchable fabric to fit different mattress heights. (max +/- 30 cm)

High quality cotton with very good absorbent properties

P.U. reverse providing waterproof qualities and breathability