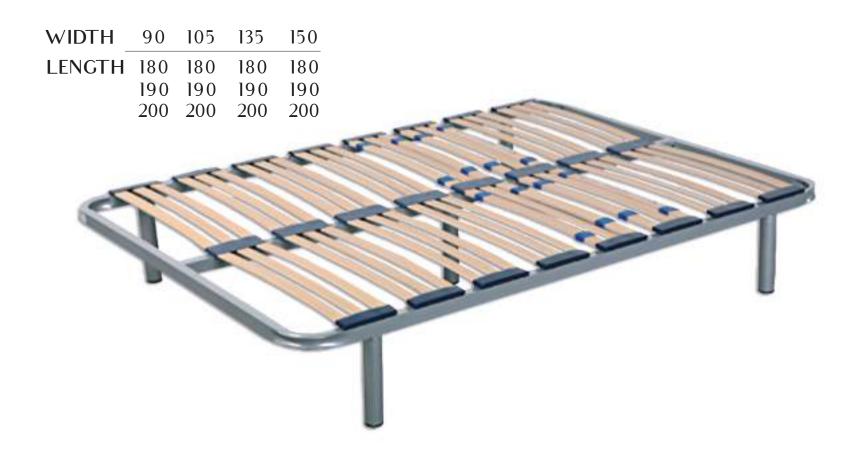

### Slat Matterss Base With Wide Slats

## Adjustable Multiple Slats Mattress Base