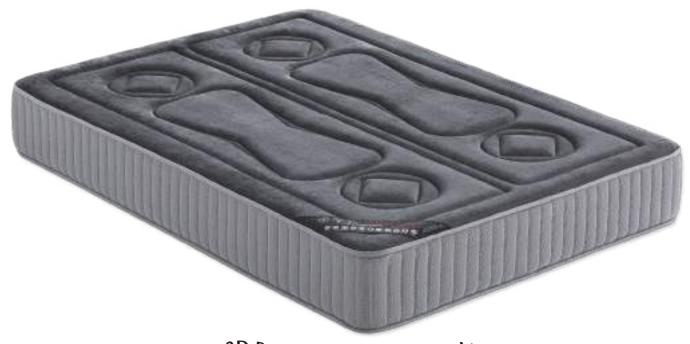

# TERMAL - VISCO

### - WINTER/SUMMER

#### AVAILABLE IN BROWN AND GREY

This mattress provides excellent comfort thanks to supreme quality materials produced in our country. The main idea is to use winter side with velour fabric which provides warm and smooth rest and summer side with 100% 3D breathable fabric which provides coolness.