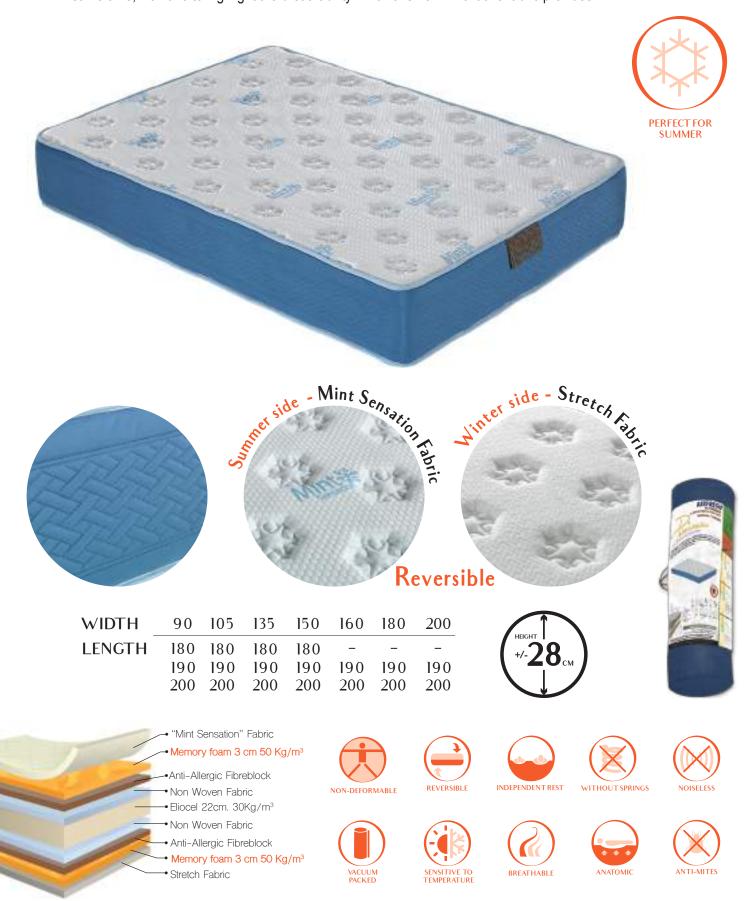

### **AIRFRESH**

#### - WINTER / SUMMER

**AIRFRESH** mattress is produced with the Fabric "Mint Sensation" which provides a continuous flow of coolness. These benefits are possible thanks to the innovative conductivity features and fibres thermal absorption. At the same time, we have to highlight the breathability which this new innovative fabric provides.