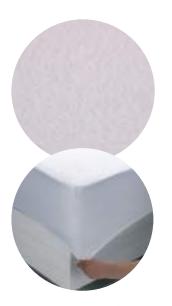

### Don Algodón Mattress Protector 100% Terrycloth

#### 160 G BREATHABLE & WATERPROOF P.U.

Border made of stretchable fabric to fit different mattress heights. (max +/- 30 cm)

High quality cotton with very good absorbent properties

P.U. reverse providing waterproof qualities and breathability

Anti-mites treatment

SIZES: Lengths suitable for 190 and 200 cm

105 135 150 160 180 200