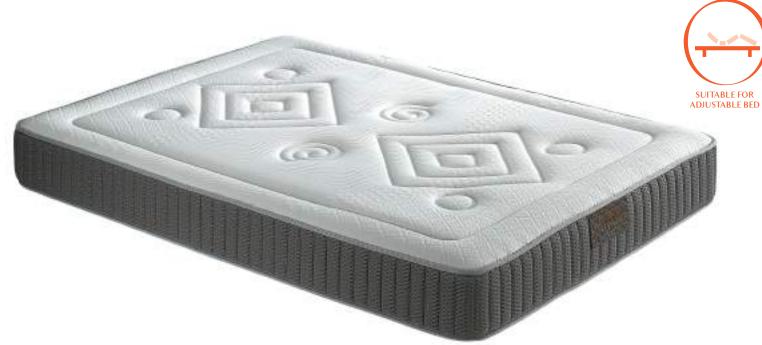

### WINTER / SUMMER

**ORTOFARMA** mattress is made with an Eliocel core with joint slots and transversal tubes which provide overall ventilation. It is suitable for adjustable beds. This is a reversible mattress, winter side with stretch fabric and summer side with 3D woven breathable fabric.

| WIDTH  | 90  | 105 | 135 | 150 | 160 | 180 | 200 |
|--------|-----|-----|-----|-----|-----|-----|-----|
| LENGTH | 180 | 180 | 180 | 180 | -   | _   | _   |
|        | 190 | 190 | 190 | 190 | 190 | 190 | 190 |
|        | 200 | 200 | 200 | 200 | 200 | 200 | 200 |