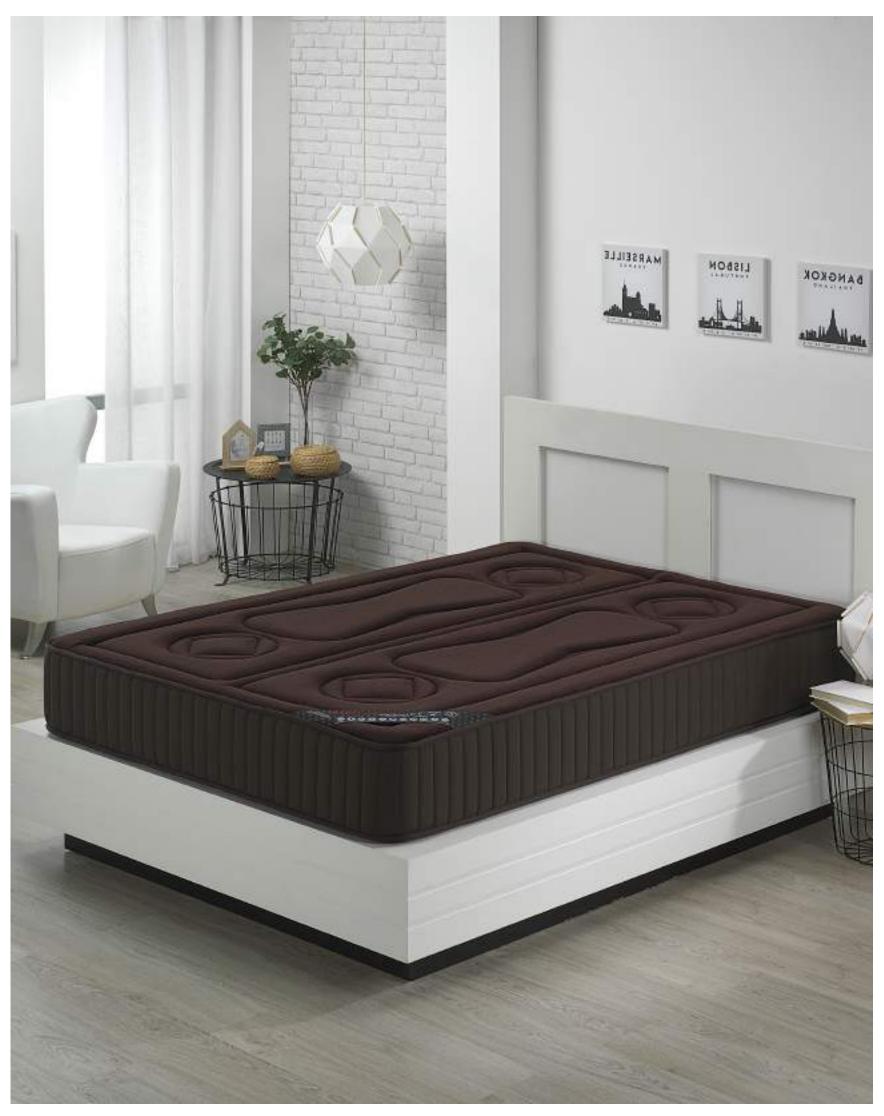

# TERMAL - VISCO

### - WINTER/SUMMER

#### AVAILABLE IN BROWN AND GREY

This mattress provides excellent comfort thanks to supreme quality materials produced in our country. The main idea is to use winter side with velour fabric which provides warm and smooth rest and summer side with 100% 3D breathable fabric which provides coolness.