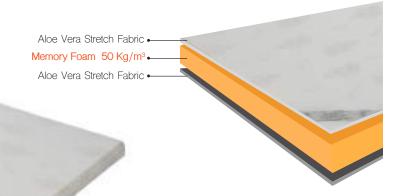

## Memory Foam Baby Mattress

The core of this mattress has been especially produced for the babies. With certificates: not harmful for the health, product environment friendly.

- -Memory foam 2 cm (special for babies)
- -Eliocel 5 cm
- -Strech Fabric soya treatment