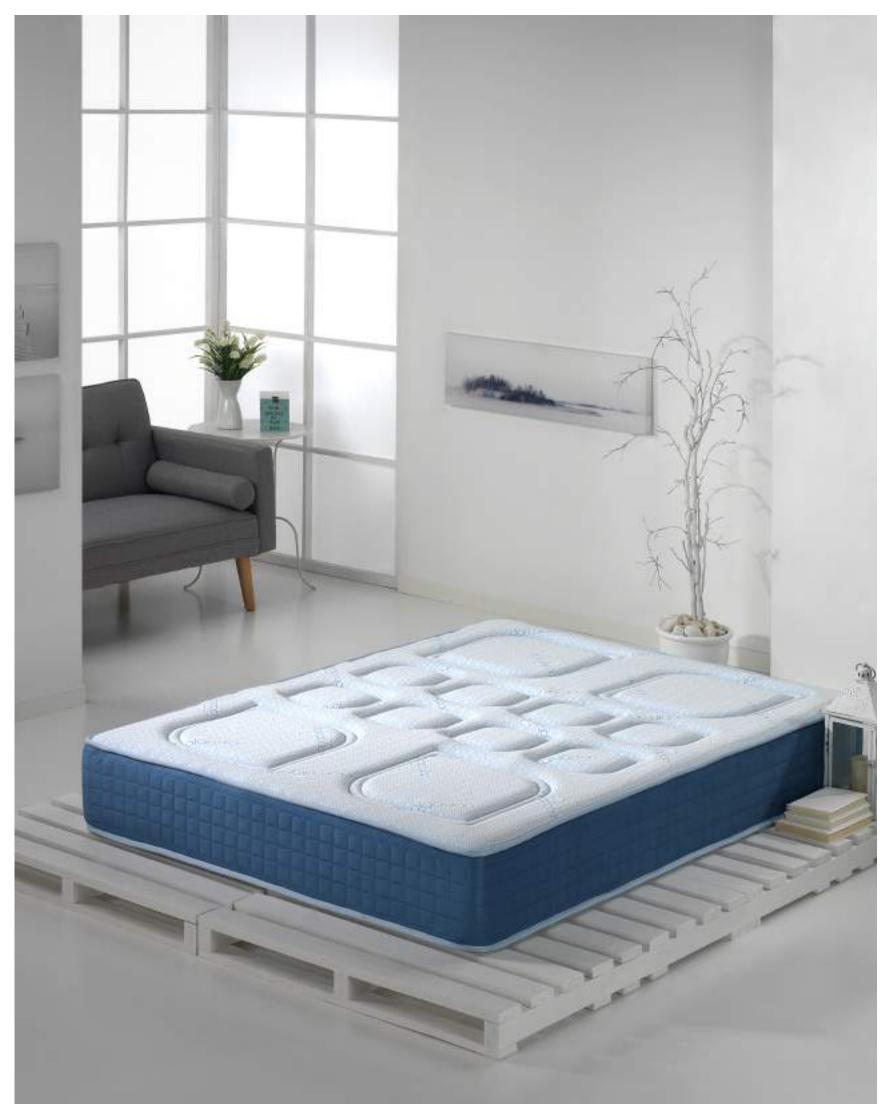

# SENATOR

**SENATOR** mattress has a specific core with 3 different resting zones with transversal perforation providing a better ventilation and adaptation to our body. The first resting zone has 2cm memory foam The second one is made of a base of eliocel in order to improve the ergonomics of the memory foam. The third zone act as support of the previous two in order to get an optimal comfort.

Due to the different resting zones, it obtains **6cm of memory foam.** 