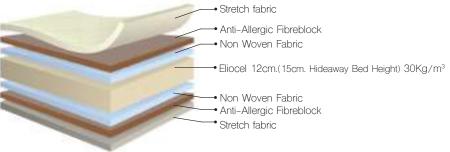

Available in 15 cm height for truckle beds

WIDTH 80 90 LENGTH 180 180 190 190 200

→ Stretch Fabric

→ Anti-Allergic Fibreblock

Non Woven Fabric

Eliocel 12 cm. (15cm. Hideaway Bed Height) 30 Kg/m³

Eliocel 16 cm. (19cm. Height) 30 Kg/m³

Eliocel 18 cm. (21cm. Height) 30 Kg/m³

→ Non Woven Fabric

→ Anti-Allergic Fibreblock

Stretch Fabric