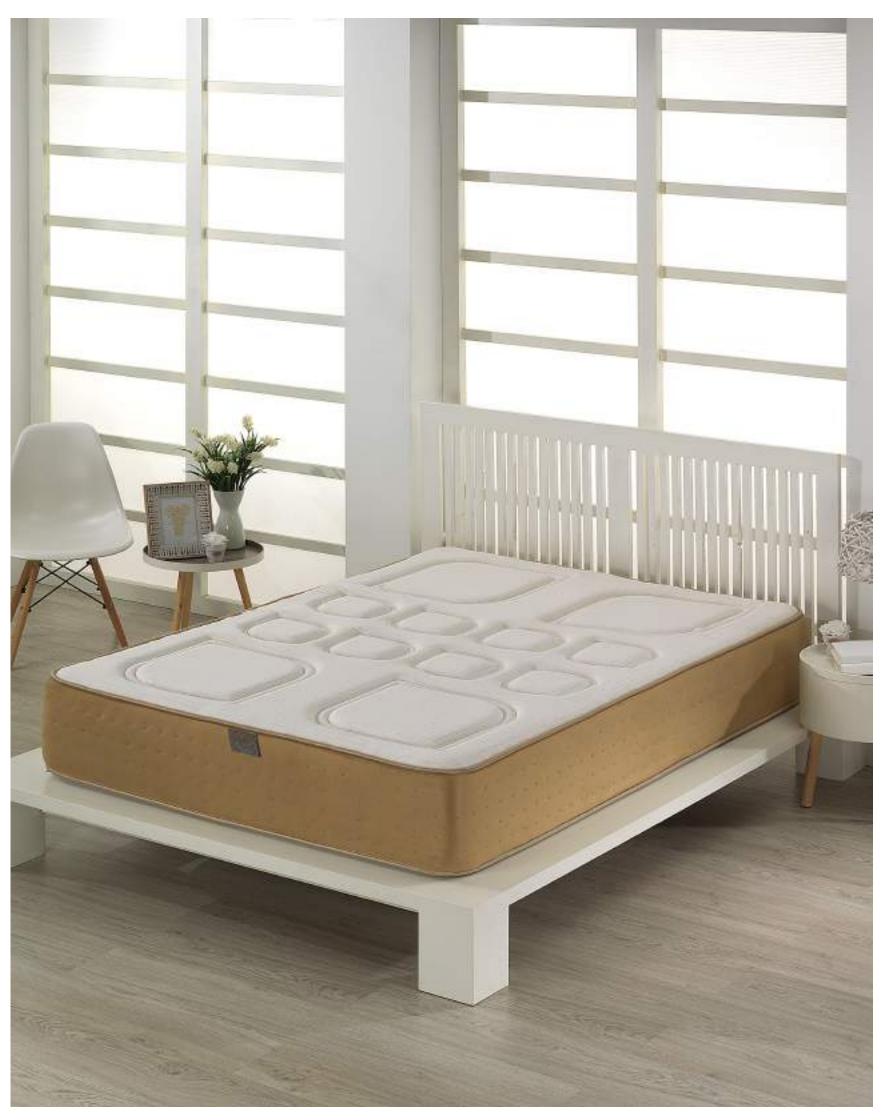

# SENATOR

**SENATOR** mattress has a specific core with 3 different resting zones with transversal perforation providing a better ventilation and adaptation to our body. The first resting zone has 2cm memory foam The second one is made of a base of eliocel in order to improve the ergonomics of the memory foam. The third zone act as support of the previous two in order to get an optimal comfort.

Due to the different resting zones, it obtains **6cm of memory foam.** 