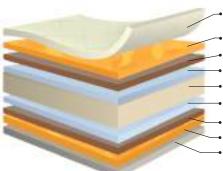

Eliocel 17cm. 30Kg/m³+ Memory foam 3 cm 50 Kg/m<sup>3</sup>

Non Woven Fabric Anti-Allergic Fibreblock Tejido Strech

Stretch Fabric, green tea treatment

Memory foam 2,5 cm 50 Kg/m<sup>3</sup>

Anti-Allergic Fibreblock

Non Woven Fabric

Eliocel 18cm. 30Kg/m<sup>3</sup>

Non Woven Fabric

Anti-Allergic Fibreblock

Viscoelástica 2,5cm. 50Kg/m<sup>3</sup>