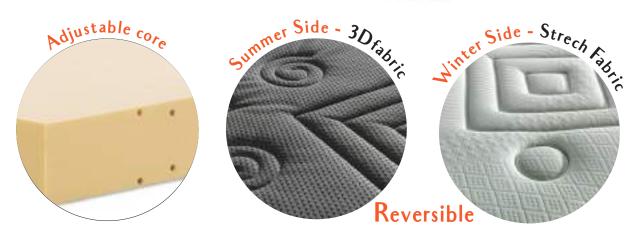

### WINTER / SUMMER

**ORTOFARMA** mattress is made with an Eliocel core with joint slots and transversal tubes which provide overall ventilation. It is suitable for adjustable beds. This is a reversible mattress, winter side with stretch fabric and summer side with 3D woven breathable fabric.