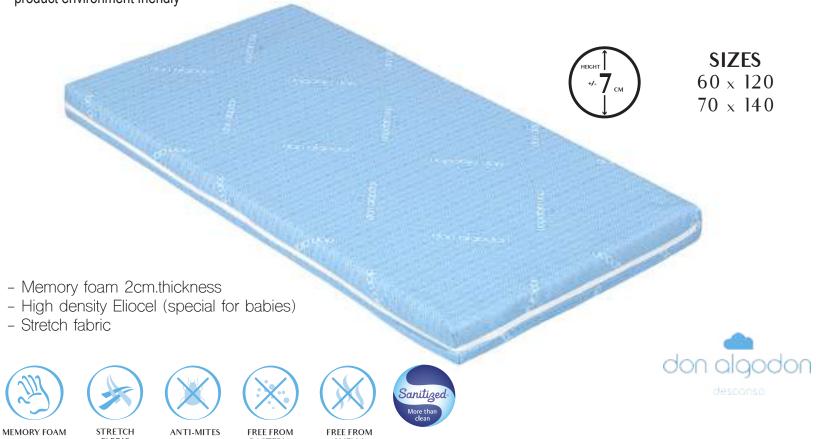

## Memory Foam Baby Mattress

The core of this mattress has been especially produced for the babies. With certificates: not harmful for the health, product environment friendly.

- -Memory foam 2 cm (special for babies)
- -Eliocel 5 cm
- -Strech Fabric soya treatment

**SIZES**  $60 \times 120$  $70 \times 140$ 