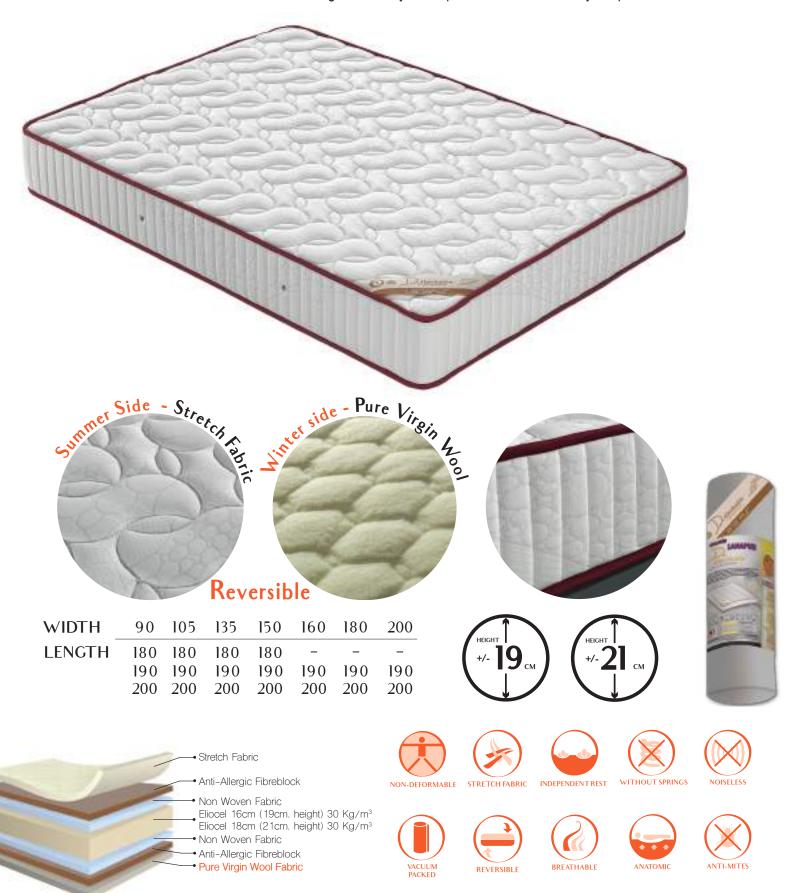

### ORTHOPAEDIC - WOOL

### WINTER / SUMMER

ORTHOPAEDIC-WOOL mattress is made of eliocel HR block with an open cellular structure that provides an excellent breathability. Cotton stretch fabric on summer side and pure virgin wool on winter side.

The main characteristic of wool is its thermo regulator ability which provides a constant body temperature.