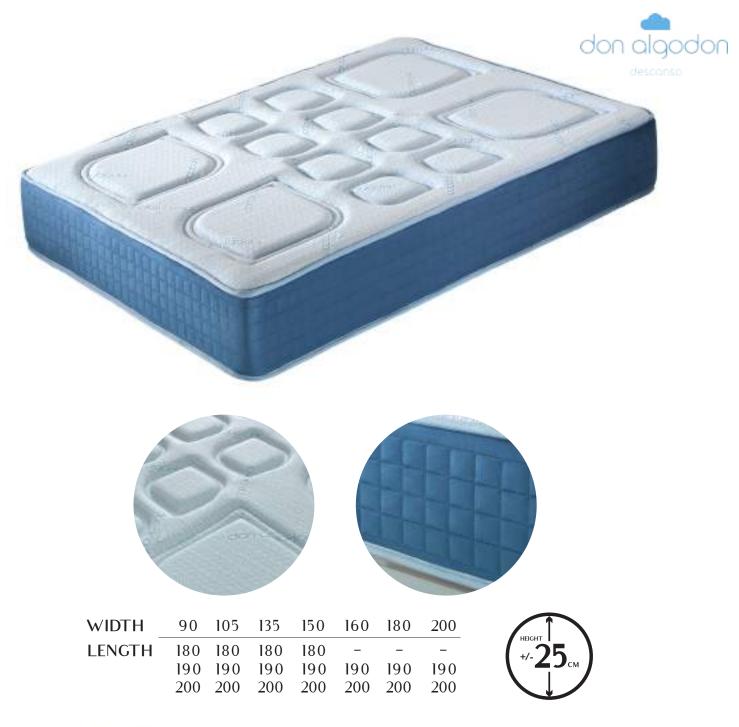

# **ESTRELLA**

**ESTRELLA** mattress combines perfectly the firmness of its core nucleus with the comfort of the memory foam 2cm thickness. Thanks to its thermosensitivity to the body and room temperature, it avoids any additional pressure on muscles which contributes to a healthy rest.