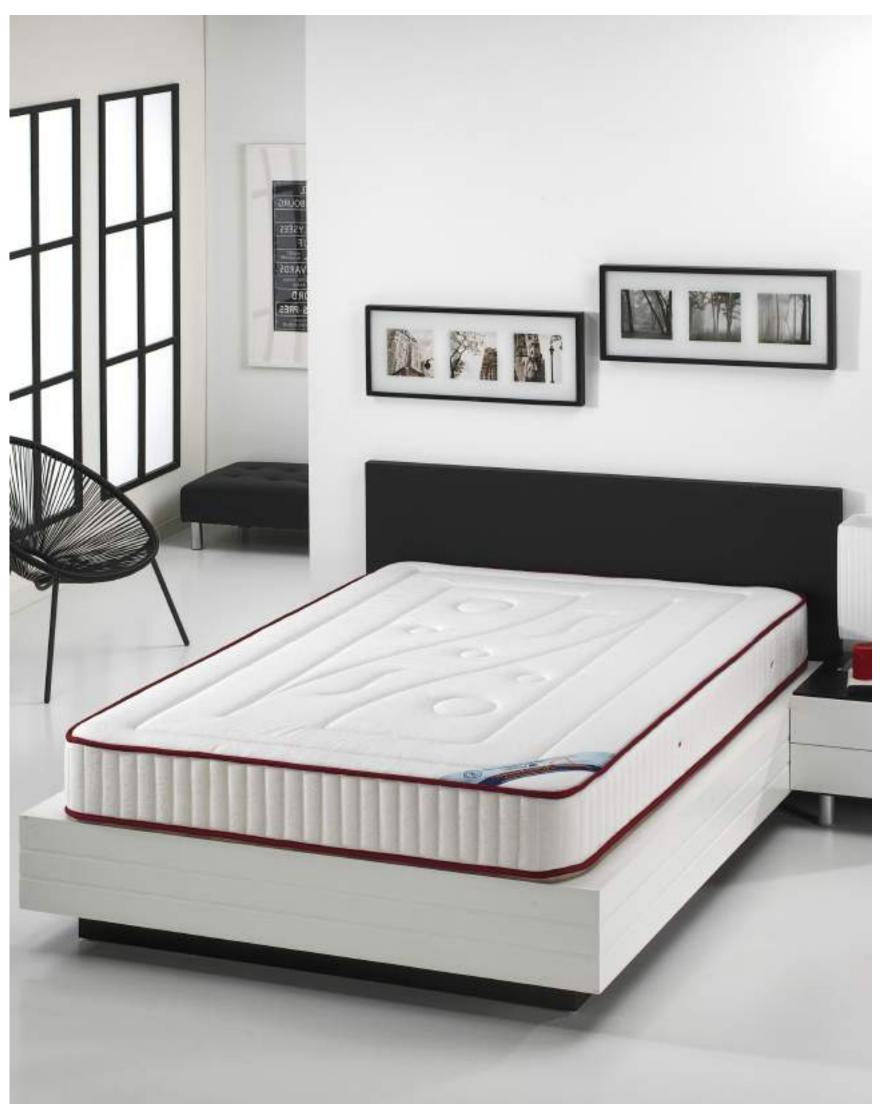

### ORTHOPAEDIC - WOOL

### WINTER / SUMMER

ORTHOPAEDIC-WOOL mattress is made of eliocel HR block with an open cellular structure that provides an excellent breathability. Cotton stretch fabric on summer side and pure virgin wool on winter side.

The main characteristic of wool is its thermo regulator ability which provides a constant body temperature.