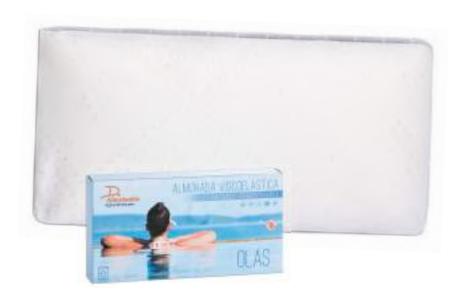

#### Olas Pillow

**OLAS** pillow has a structure of open cells and ventilation channels that allows a free circulation of air, providing a perfect breathability. The memory foam material gives us the distribution of the points of contact with the head, keeping them in their proper position. **Washable at 40°C**, for drying it is recommended to leave it in horizontal position and in a ventilated place, do not expose to sun. Spin speed at 900 rpm.

#### MEMORY FOAM WASHABLE BREATHABLE

**SIZES** 70 75 90