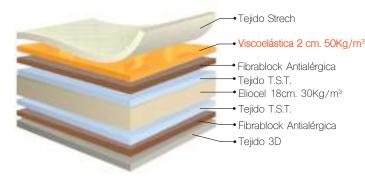

## CONFORT - VISCO

**CONFORT-VISCO** mattress has a structure of **memory foam material thermosensitive 6 cm thickness**, getting the mattress to adapt to each part of the body with any pressure according to the ergonomic needs.

Eliocel 17cm. 30Kg/m³+ Memory foam 3 cm 50 Kg/m<sup>3</sup>

Non Woven Fabric Anti-Allergic Fibreblock Tejido Strech