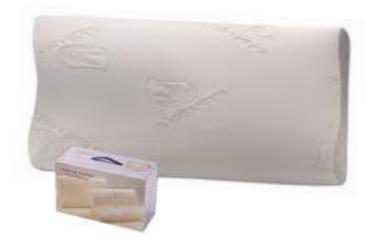

### Memory Foam Pillow

It is a thermo-sensitive pillow that reacts to our body temperature and it adapts to the shape of our neck and head, improving the blood circulation. Consequently the rest will be more relaxing and enjoyable.

80 90 105 120 135 150