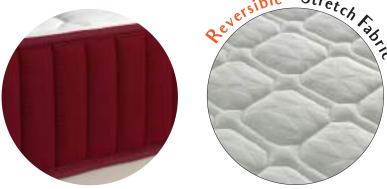

### WINTER / SUMMER

**ORTOFARMA** mattress is made with an Eliocel core with joint slots and transversal tubes which provide overall ventilation. It is suitable for adjustable beds. This is a reversible mattress, winter side with stretch fabric and summer side with 3D woven breathable fabric.