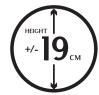

Available in 15 cm height for truckle beds

WIDTH 80 90 LENGTH 180 180 190 190 200

→ Stretch Fabric

→ Anti-Allergic Fibreblock

Non Woven Fabric

Eliocel 12 cm. (15cm. Hideaway Bed Height) 30 Kg/m³

Eliocel 16 cm. (19cm. Height) 30 Kg/m³