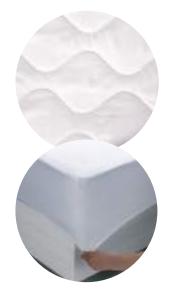

### Don Algodón Mattress Protector 100% Terrycloth

#### 160 G BREATHABLE & WATERPROOF P.U.

Border made of stretchable fabric to fit different mattress heights. (max +/- 30 cm)

High quality cotton with very good absorbent properties

P.U. reverse providing waterproof qualities and breathability

Anti-mites treatment

SIZES: Lengths suitable for 190 and 200 cm

105 135 150 160 180 200

### Don Algodón Mattress Protector 100% Cotton

#### BREATHABLE AND WATERPROOF P.U.

Border made of stretchable fabric to fit different mattress heights. (max +/- 30 cm) We all know cotton properties but there is a lot of difference between 2 cotton yarns. The yarns used on this fabric are much thinner than most of the used in the market. In addition, the tight binding provides a temperature suitable for each season.