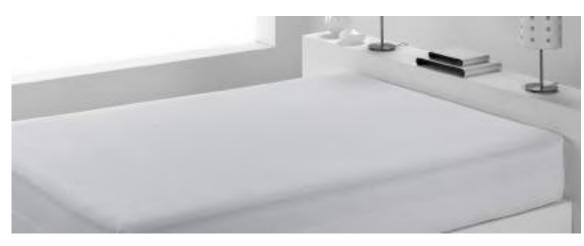

### Don Algodón Mattress Protector 100% Terrycloth

#### 160 G BREATHABLE & WATERPROOF P.U.

Border made of stretchable fabric to fit different mattress heights. (max +/- 30 cm)

High quality cotton with very good absorbent properties

P.U. reverse providing waterproof qualities and breathability

Anti-mites treatment

SIZES: Lengths suitable for 190 and 200 cm

105 135 150 160 180 200