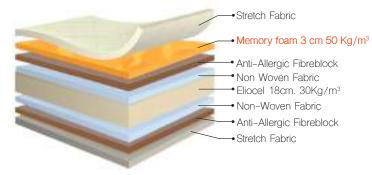

## CONFORT - VISCO

**CONFORT-VISCO** mattress has a structure of **memory foam material thermosensitive 6 cm thickness**, getting the mattress to adapt to each part of the body with any pressure according to the ergonomic needs.

Eliocel 17cm. 30Kg/m³+ Memory foam 3 cm 50 Kg/m<sup>3</sup>

Non Woven Fabric Anti-Allergic Fibreblock Tejido Strech