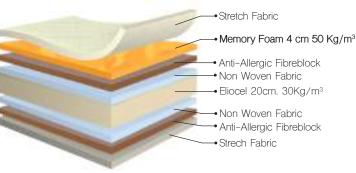

# **ESTRELLA**

**ESTRELLA** mattress combines perfectly the firmness of its core nucleus with the comfort of the memory foam 2cm thickness. Thanks to its thermosensitivity to the body and room temperature, it avoids any additional pressure on muscles which contributes to a healthy rest.