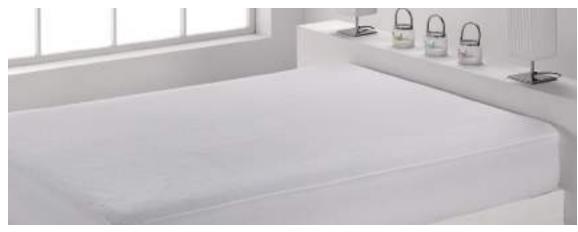

### Don Algodón Mattress Protector 100% Cotton

#### BREATHABLE AND WATERPROOF P.U.

Border made of stretchable fabric to fit different mattress heights. (max +/- 30 cm) We all know cotton properties but there is a lot of difference between 2 cotton yarns. The yarns used on this fabric are much thinner than most of the used in the market. In addition, the tight binding provides a temperature suitable for each season.

Body temperature adjustable

80

200