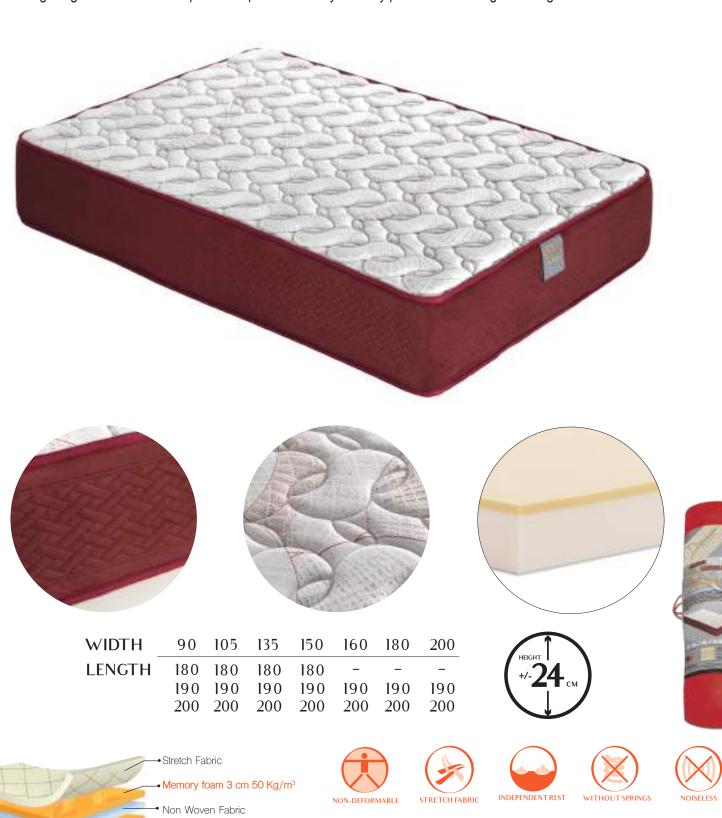

## CONFORT - VISCO

**CONFORT-VISCO** mattress has a structure of **memory foam material thermosensitive 6 cm thickness**, getting the mattress to adapt to each part of the body with any pressure according to the ergonomic needs.

Eliocel 17cm. 30Kg/m³+ Memory foam 3 cm 50 Kg/m<sup>3</sup>

Non Woven Fabric Anti-Allergic Fibreblock Tejido Strech