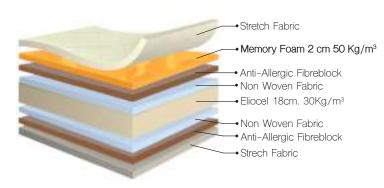

## CONFORT - VISCO

**CONFORT-VISCO** mattress has a structure of **memory foam material thermosensitive 6 cm thickness**, getting the mattress to adapt to each part of the body with any pressure according to the ergonomic needs.

Eliocel 17cm. 30Kg/m³+ Memory foam 3 cm 50 Kg/m<sup>3</sup>

Non Woven Fabric Anti-Allergic Fibreblock Tejido Strech