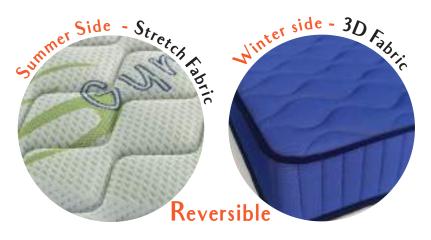

### WINTER / SUMMER

**ORTOFARMA** mattress is made with an Eliocel core with joint slots and transversal tubes which provide overall ventilation. It is suitable for adjustable beds. This is a reversible mattress, winter side with stretch fabric and summer side with 3D woven breathable fabric.