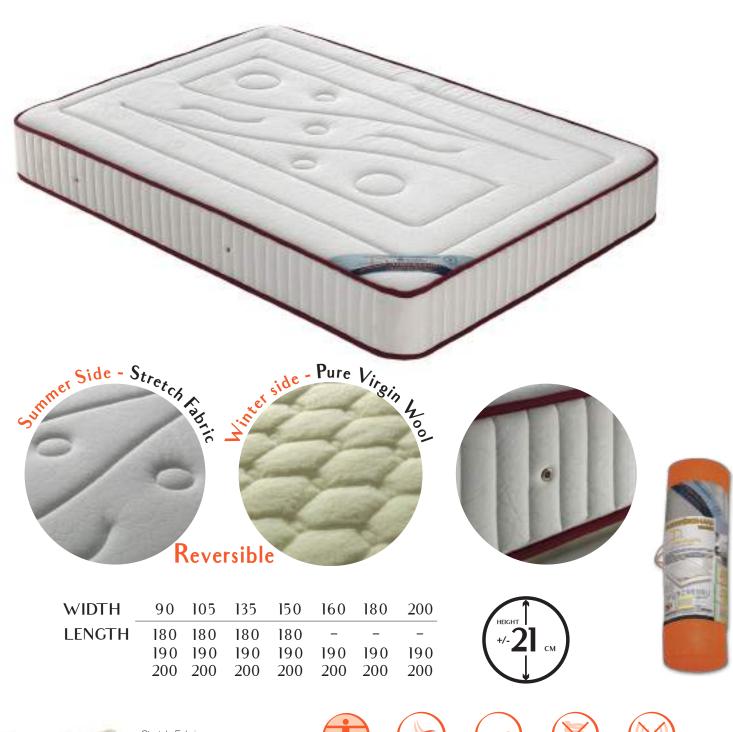

### ORTHOPAEDIC - WOOL

### WINTER / SUMMER

ORTHOPAEDIC-WOOL mattress is made of eliocel HR block with an open cellular structure that provides an excellent breathability. Cotton stretch fabric on summer side and pure virgin wool on winter side.

The main characteristic of wool is its thermo regulator ability which provides a constant body temperature.