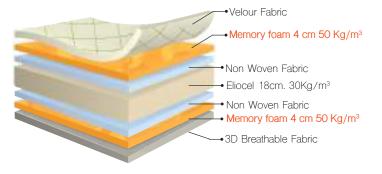

## CONFORT - VISCO

**CONFORT-VISCO** mattress has a structure of **memory foam material thermosensitive 6 cm thickness**, getting the mattress to adapt to each part of the body with any pressure according to the ergonomic needs.

Eliocel 17cm. 30Kg/m³+ Memory foam 3 cm 50 Kg/m<sup>3</sup>

Non Woven Fabric Anti-Allergic Fibreblock Tejido Strech