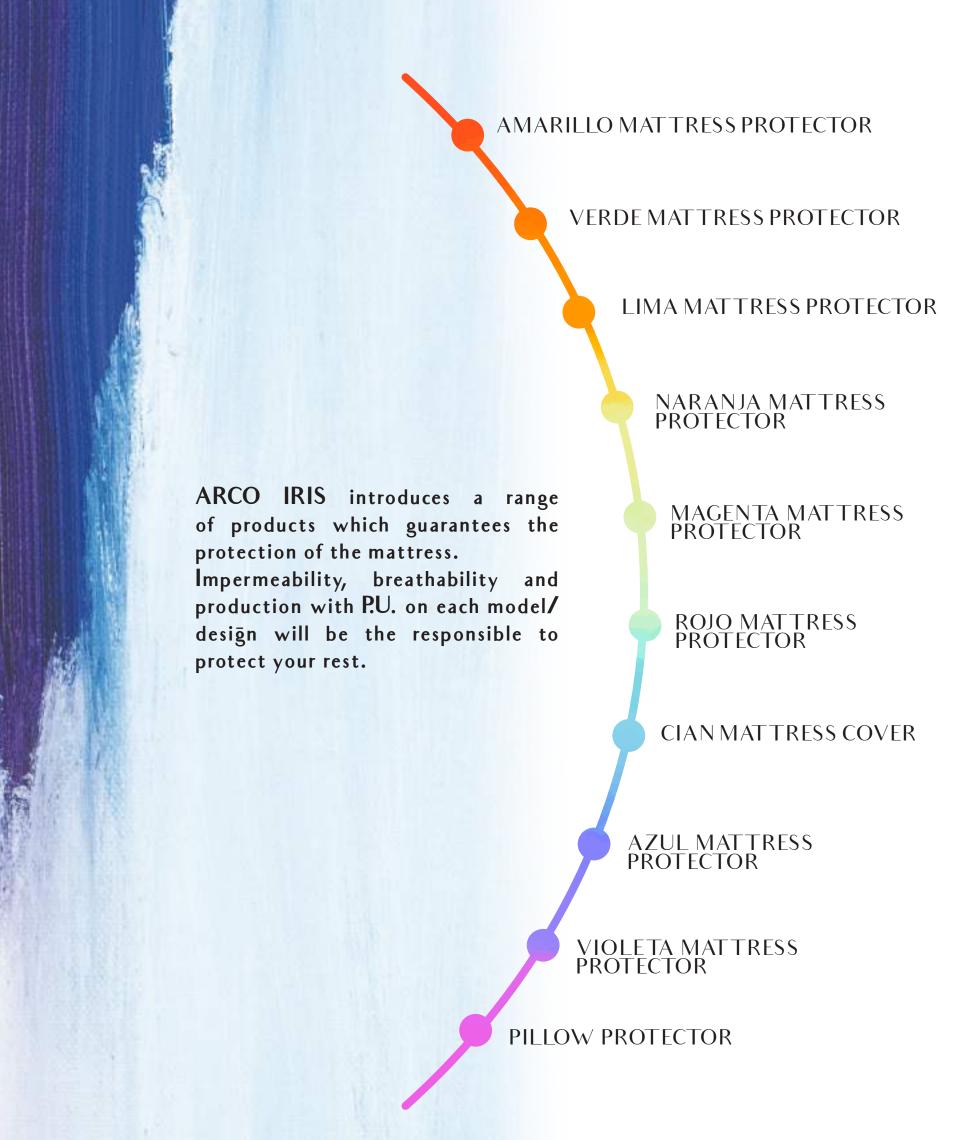

## **AMARILLO**

## LIMA

# MAGENTA CAROLINA FABRIC PROTECTOR

### ROJO

## CIAN

# VIOLETA QUILTED 100% COTTON TERRYCLOTH PROTECTOR

### **PILLOWCASES**