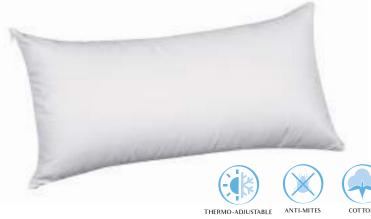

### Guay Pillow

Pillow with one pillowcase and high firmness, anti-mites, anti-allergic, washable and rolled packed to save space.

- Filling: Hollow polyester fibre 7D 32mm. conjugate siliconized.
- Outer fabric: Smooth Microfibre.

#### **SIZES**

70 75 80 90 105 120 135 150