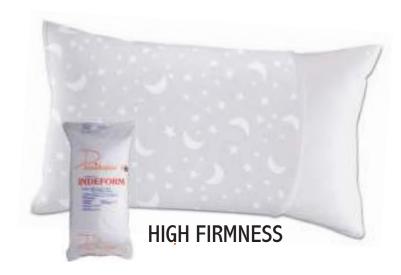

#### Indeform Pillow

- 50% Filling: Hollow polyester fiebre
  7D 32mm, conjugates siliconized.
  50% Chopped Latex
- Inner Fabric: Microfibre
- Outer Fabric: Embossed Microfibre

#### **SIZES**

70 75 80 90 105 120 135 150

With 2 pillowcases, inner single stitched, outer embossed microfibre with zipper.

Excellent combination of chopped latex and polyester fibre. Simply the best.