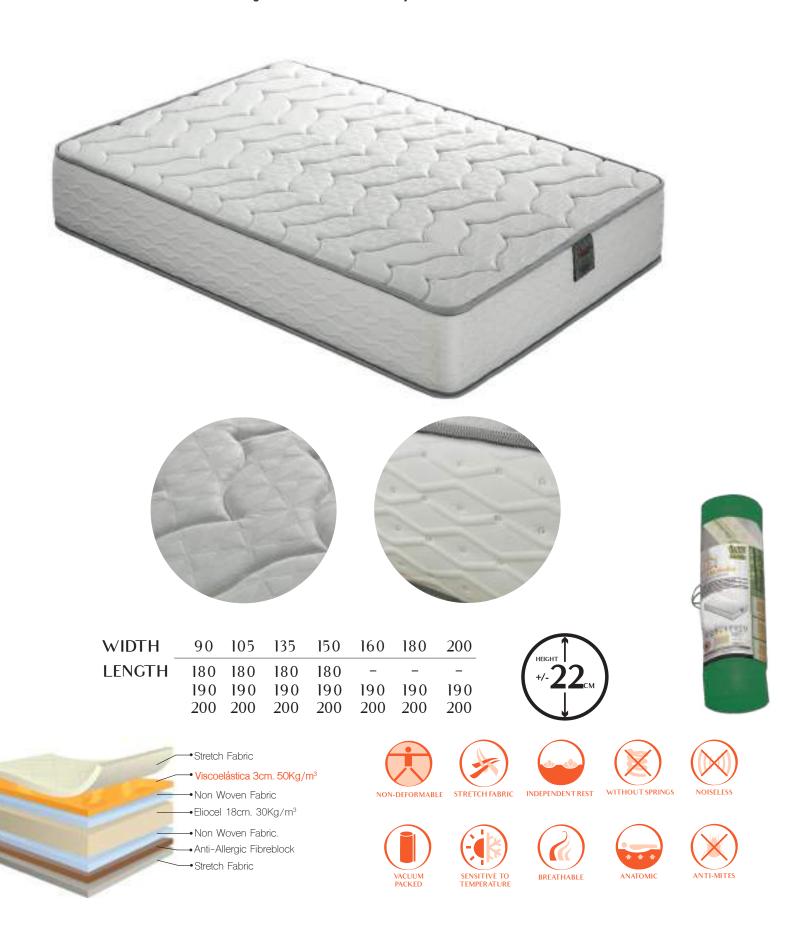

## VISCOELASTIC - PUR

Mattress made with open microcell Eliocel and **3cm of thermoregulathory memory foam.**It provides a perfect adaptability allowing a healthy and comfortable rest.

| WIDTH  | 90  | 105 | 135 | 150 | 160 | 180 | 200 |
|--------|-----|-----|-----|-----|-----|-----|-----|
| LENGTH | 180 | 180 | 180 | 180 | _   | _   | _   |
|        | 190 | 190 | 190 | 190 | 190 | 190 | 190 |
|        | 200 | 200 | 200 | 200 | 200 | 200 | 200 |