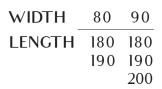

Available in 15 cm height for truckle beds

WIDTH 80 90 LENGTH 180 180 190 190 200

→ Stretch Fabric

→ Anti-Allergic Fibreblock

Non Woven Fabric

Eliocel 12 cm. (15cm. Hideaway Bed Height) 30 Kg/m³

Eliocel 16 cm. (19cm. Height) 30 Kg/m³