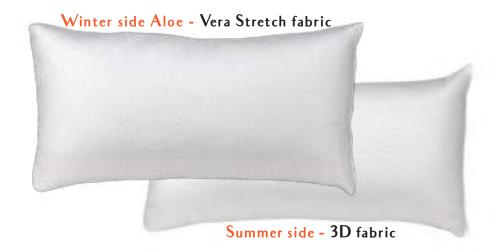

### Memory Foam-Clim Pillow

Breathable, thermosensitive memory foam pillow. Winter side with stretch Aloe Vera fabric. Summer side with 3D 100% breathable fabric that allows the circulation of the air contributing to a fresh and healthy rest in summer.

#### **SUMMER / WINTER**