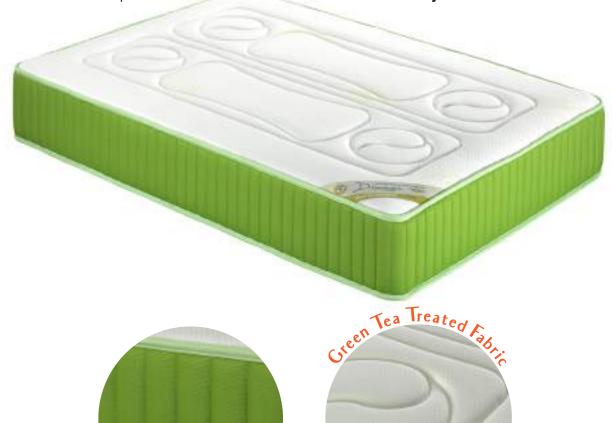

# NATURTEA

### -REVERSIBLE-

NATURTEA mattress combines the best balance between the Eliocel and memory foam quality providing healthy and refreshing rest, These two materials, together with the latest technology in fabrics, makes this a beneficial product for our health.

NATURTEA mattress is made with green tea treated fabrics, a natural plant used for thousands of years that helps to eliminate toxins and to combat stress.

The most important feature is that the mattress is made of **memory foam in both sides**.