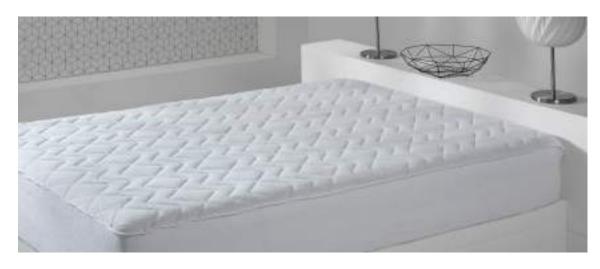

### Don Algodón Mattress Protector 100% Terrycloth

#### 160 G BREATHABLE & WATERPROOF P.U.

Border made of stretchable fabric to fit different mattress heights. (max +/- 30 cm)

High quality cotton with very good absorbent properties

P.U. reverse providing waterproof qualities and breathability

Anti-mites treatment

SIZES: Lengths suitable for 190 and 200 cm

105 135 150 160 180 200