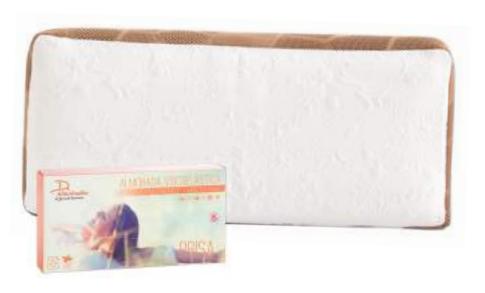

## Memory Foam Baby Mattress

The core of this mattress has been especially produced for the babies. With certificates: not harmful for the health, product environment friendly.

- -Memory foam 2 cm (special for babies)
- -Eliocel 5 cm
- -Strech Fabric soya treatment

**SIZES**  $60 \times 120$  $70 \times 140$ 